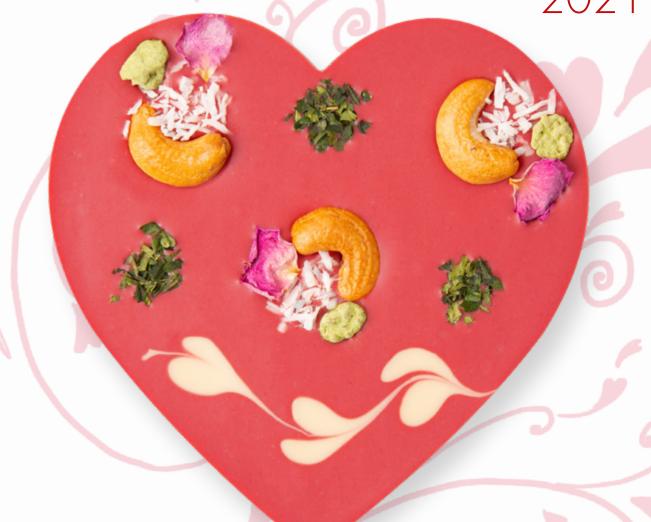

# Labooko

PURE, SOPHISTICATED, COLOURFUL OR
PRETTILY DECORATED WITH FLOWER PETALS –
LABOOKO CHOCOLATES FOR VALENTINE'S DAY

BOUQUET OF FLOWERS ART.NO. 20151
Varieties: Almond Roses & Cashew Praline with Meadow Flowers