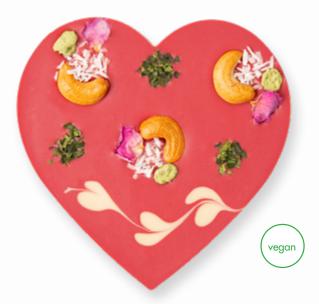

FOR YOU AND ME

ART.NO. 20152

Varieties: Strawberry & 45% Milk

ART.NO. 20154

vegan

sales unit = 10 pcs. sales unit = 5 pcs.

NEW

PIECES OF PURE JOY Coconut & 70% Dark