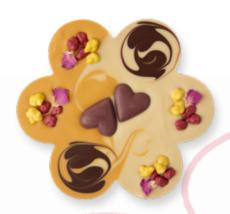

#### **FLOWERY DREAM** WITH RASPBERRY MAGIC

A chocolate flower made from white chocolate and a fruity apricot couverture, filled with a very berry raspberry mousse. It's wrapped in a decorative gift box.

ART.NO. 25123