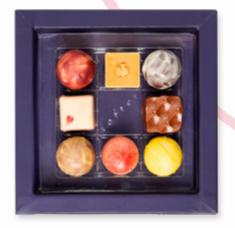

#### **BIOFEKT SET »LOVE LOVE LOVE«**

ART.NO. 17955

Gift set filled with handmade organic bonbons and 2 chocolate bars.

The 8 organic bonbons come in the following flavours: Caramel Endorphin, Raspberry in Love, 40% Milk, Blackcurrant Endorphin, Cranberry Bonbon, Coconut Endorphin, Orange Passion Fruit Endorphin and Caramel Praline Cube.

Also, one hand-scooped chocolate »I Love You – Soooo Much!« with a raspberry centre and one »Cashew Praliné« with tender-melting cashew praline and a touch of fruity pineapple couverture.

sales unit = 4 pcs.

188 g package

Shelf life: 4 months from production date

**BIOFEKT POP »KISS«** 

ART.NO. 17820