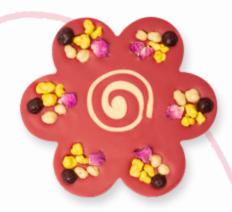

#### **FLOWERY DREAM VEGAN** WITH ORANGE CENTRE

A vegan chocolate flower made from a white coconut couverture and filled with a fruity orange centre. It's wrapped in a decorative gift box.

ART.NO. 45027