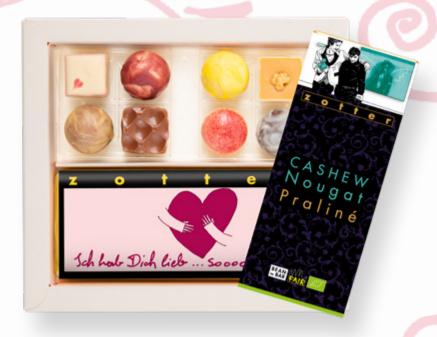

#### **BIOFEKT SET »LOVE LOVE LOVE«**

ART.NO. 17955

Gift set filled with handmade organic bonbons and 2 chocolate bars.

The 8 organic bonbons come in the following flavours: Caramel Endorphin, Raspberry in Love, 40% Milk, Blackcurrant Endorphin, Cranberry Bonbon, Coconut Endorphin, Orange Passion Fruit Endorphin and Caramel Praline Cube.

Also, one hand-scooped chocolate »I Love You – Soooo Much!« with a raspberry centre and one »Cashew Praliné« with tender-melting cashew praline and a touch of fruity pineapple couverture.

sales unit = 4 pcs.