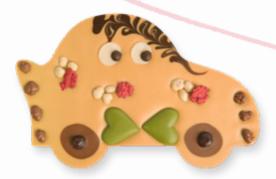

#### **CARAMEL-POWERED CAR**

contains gluten

A chocolate speedster made from candy-sweet caramel couverture. It's wrapped in a decorative gift box.

ART.NO. 25121