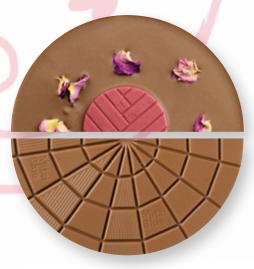

ART.NO. 24037

ROCK 'N' ROSES Milk Choco + Raspberry + Roses

ART.NO. 24076

sales unit = 10 pcs.

65 g disc Shelf life: 14 months from production date