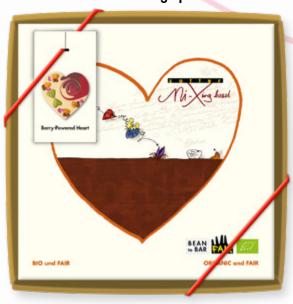

#### **BERRY-POWERED HEART**

A chocolate heart made from white chocolate, filled with a very berry raspberry mousse. It's wrapped in a decorative gift box.

ART.NO. 25118