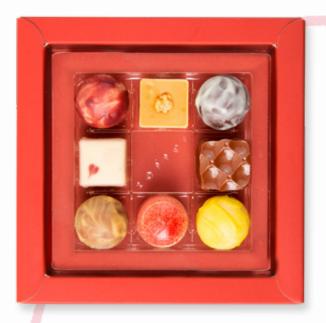

#### **BIOFEKT SET »LOVE LOVE LOVE«**

ART.NO. 17955

Gift set filled with handmade organic bonbons and 2 chocolate bars.

The 8 organic bonbons come in the following flavours: Caramel Endorphin, Raspberry in Love, 40% Milk, Blackcurrant Endorphin, Cranberry Bonbon, Coconut Endorphin, Orange Passion Fruit Endorphin and Caramel Praline Cube.

Also, one hand-scooped chocolate »I Love You – Soooo Much!« with a raspberry centre and one »Cashew Praliné« with tender-melting cashew praline and a touch of fruity pineapple couverture.

sales unit = 4 pcs.