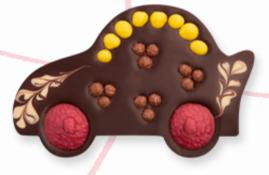

#### **CARAMEL-POWERED CAR**

contains gluten

A chocolate speedster made from candy-sweet caramel couverture. It's wrapped in a decorative gift box.

ART.NO. 25121

#### **CAR WITH PRALINE DRIVE**

A hot little chocolate speedster made from dark chocolate, filled with hazelnut praline. It's wrapped in a decorative gift box.

ART.NO. 24221

New: incl. card with

sales unit = 5 pcs.