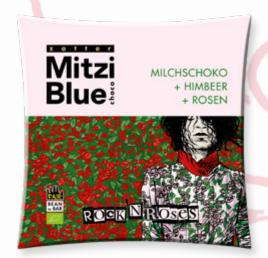

ART.NO. 24037

ROCK 'N' ROSES Milk Choco + Raspberry + Roses

ART.NO. 24076

sales unit = 10 pcs.

65 g disc Shelf life: 14 months from production date