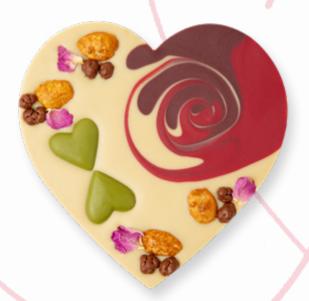

# Labooko

PURE, SOPHISTICATED, COLOURFUL OR
PRETTILY DECORATED WITH FLOWER PETALS –
LABOOKO CHOCOLATES FOR VALENTINE'S DAY

BOUQUET OF FLOWERS ART.NO. 20151
Varieties: Almond Roses & Cashew Praline with Meadow Flowers