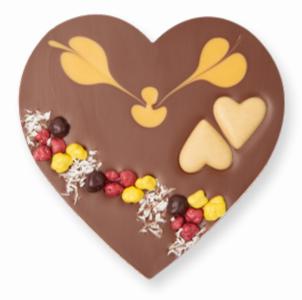

THANK YOU

**Caramel & Coffee** 

ART.NO. 20448

 $2 \times 35$  g bar

Shelf life: 14 months from production date

TOTALLY NUTS
Hazelnut Praline + Cashew Praline + Nuts

ART.NO. 24030

HEAVEN OF LOVE
White Choco + Strawberries + Raspberry Heart

ART.NO. 24037

ROCK 'N' ROSES Milk Choco + Raspberry + Roses

ART.NO. 24076

sales unit = 10 pcs.

65 g disc Shelf life: 14 months from production date