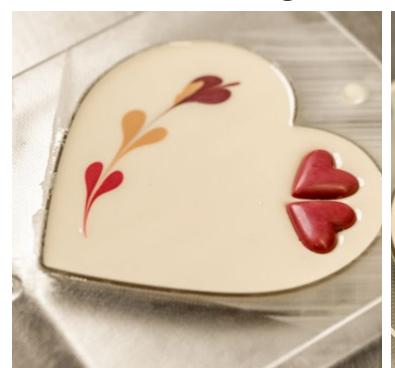

#### 3. WHITE & MILK CHOCO HEART WITH APRICOT

A chocolate heart made from white chocolate, milk chocolate with a 50% cacao content and a fruity apricot couverture. It's decorated with roasted pumpkin seeds in a pink raspberry couverture, a crispy little chocolate blueberry, cashews and green tea leaves and it's wrapped in a decorative gift box.