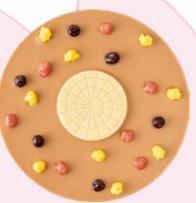

#### RAINBOW Art. No. 24177 Milk Choco + White Choco + Crunchy Fruit

Sweet & colourful, just like life itself: one disc made of milk chocolate and a smaller one made of sweet white chocolate. Decorated brightly all over with crunchy, chocolatey fruit: crispy strawberries in a pink strawberry couverture, passion fruit in a sunny, yellow passion fruit couverture and blueberries in a purple blueberry couverture, all of their stunning colours derived entirely naturally from berries and other fruit.