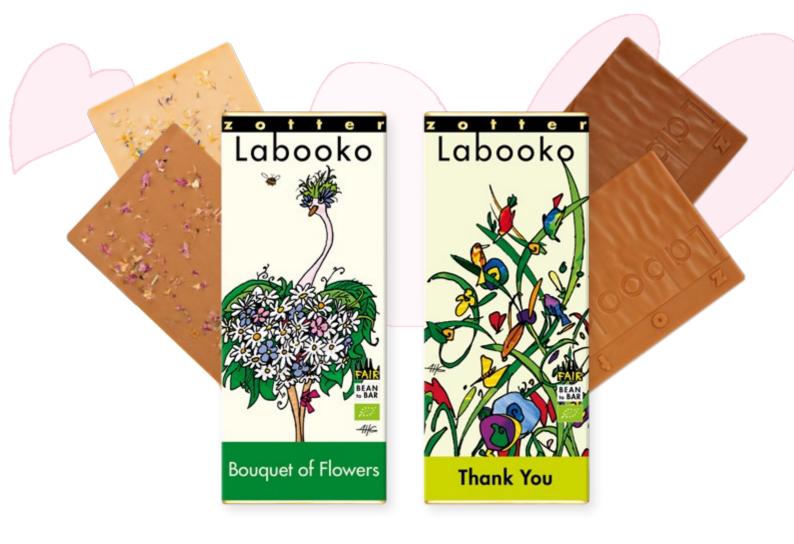

#### BOUQUET OF FLOWERS Almond Roses & Cashew Praline with Meadow Flowers

#### Art. No. 20151

Almond Roses: homemade almond praline made out of roasted and caramelised Spanish almonds and white chocolate that has been covered with rose petals.

Cashew Praline with Meadow Flowers: homemade cashew praline enriched by lemon as well as dried marigolds and cornflowers. It is hard to resist this chocolate, but then, why should you?

#### THANK YOU Caramel & Coffee

Art. No. 20448

Caramel: milk chocolate with a caramel touch: good Tyrolean mountain milk whose milk sugar is caramelised and therefore develops a wonderful bonbon flavour, invaluable cocoa butter, and natural muscovado sugar. Coffee: a sweet milk coffee bar: this chocolate wakes you up with the help of freshly ground, fragrant coffee and it melts away smoothly in your mouth.