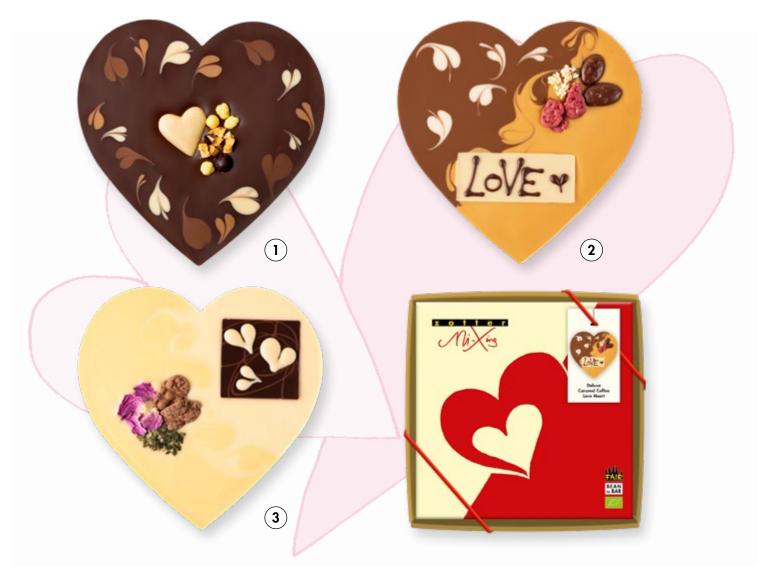

#### 1. DELUXE DARK CHOCO & VANILLA HEART

#### Art.No. 45108

Art.No. 24470

A chocolate heart made from dark chocolate with 70% cacao power and filled with a fine vanilla mousse. It's decorated all over with heart shapes created with white chocolate, milk chocolate and almond praline. In the middle, a small, white ginseng chocolate heart is beating, alongside some seductive, crispy passion fruit and chocolate blueberries as well as bits of apple rolled in cinnamon. It's wrapped in a decorative gift box.

#### 2. DELUXE CARAMEL COFFEE LOVE HEART

A chocolate heart made from a candy-sweet caramel couverture and a sublime coffee couverture created with Arabica coffee beans, freshly roasted in-house at Zotter's. It's decorated with a white coconut chocolate heart pattern and colourfully accessorised with sesame seeds, roasted pumpkin seeds in a dark chocolate shell and crispy raspberry chocolate flakes. The word LOVE sits on a sweet, white, rice-based chocolate bar right on top. The heart comes wrapped in a decorative gift box.

#### 3. DELUXE WHITE CHOCOLATE & RASPBERRY HEART

A chocolate heart made from white chocolate and a fruity passion fruit couverture filled with a soft pink raspberry mousse. It's decorated with a small chocolate disc with a heart pattern, some green tea, fragrant rose petals and crispy chocolate flakes. The beautiful yellow colour is derived entirely naturally from passion fruit, and the heart comes wrapped in a decorative gift box.