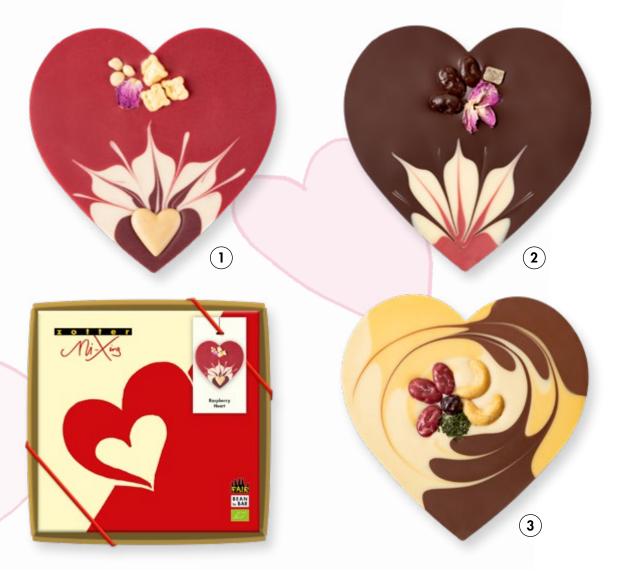

#### 1. RASPBERRY HEART

A chocolate heart made from a fruity, red raspberry couverture. It's decorated with a white coconut and a purple blackcurrant couverture pattern as well as a white ginseng chocolate heart, crispy mango choccy bits, crunchy cacao nibs in a white chocolate shell and a fragrant rose petal. The heart's stunning colours are derived entirely naturally from berries and other fruit, and it comes wrapped in a decorative gift box.

#### 2. VEGAN HEART WITH DARK CHOCO & RASPBERRY TOP

A vegan chocolate heart made from dark chocolate with 70% cacao power featuring a pretty pattern created with a fruity-pink raspberry and coconut couverture and a white, rice-based couverture. It's decorated with fragrant rose petals, candied ginger as well as roasted pumpkin seeds in dark chocolate. The heart's beautiful pink colour is derived entirely naturally from raspberries alone. It's wrapped in a decorative gift box.

#### 3. WHITE & MILK CHOCO HEART WITH APRICOT

A chocolate heart made from white chocolate, milk chocolate with a 50% cacao content and a fruity apricot couverture. It's decorated with roasted pumpkin seeds in a pink raspberry couverture, a crispy little chocolate blueberry, cashews and green tea leaves and it's wrapped in a decorative gift box.