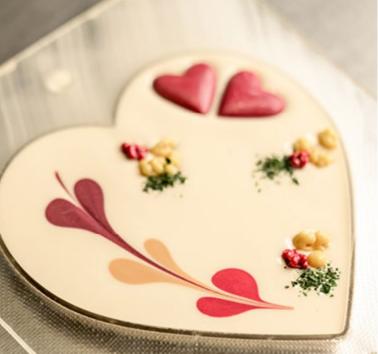

#### 3. WHITE & MILK CHOCO HEART WITH APRICOT

A chocolate heart made from white chocolate, milk chocolate with a 50% cacao content and a fruity apricot couverture. It's decorated with roasted pumpkin seeds in a pink raspberry couverture, a crispy little chocolate blueberry, cashews and green tea leaves and it's wrapped in a decorative gift box.