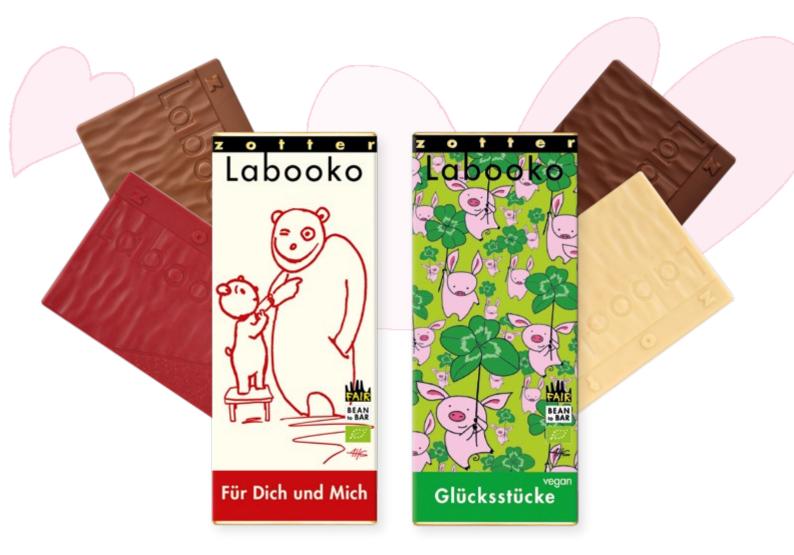

Labooko

2 x 35 g bar Shelf life: 14 months from production date

sales unit = 10 pcs.

sales unit = 5 pcs.

# PURE CHOCOLATES 2 different bars in one pack

#### BOUQUET OF FLOWERS Almond Roses & Cashew Praline with Meadow Flowers

#### Art. No. 20151

Almond Roses: homemade almond praline made out of roasted and caramelised Spanish almonds and white chocolate that has been covered with rose petals.

Cashew Praline with Meadow Flowers: homemade cashew praline enriched by lemon as well as dried marigolds and cornflowers. It is hard to resist this chocolate, but then, why should you?