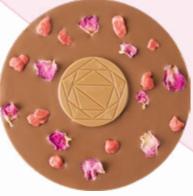

#### ROCK 'N' ROSES Art. No. 24176 Milk Choco + Praline + Almonds + Roses

A sweet chocolate ballad: one sweet milk chocolate disc with a smaller, tender-melting almond praline disc sitting in the middle. Decorated all over with fragrant, pink rose petals and roasted almonds and covered with a fruity raspberry couverture and a touch of rose oil. The stunning pink colour is derived entirely naturally from raspberries alone.