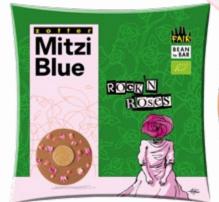

#### ROCK 'N' ROSES Art. No. 24176 Milk Choco + Praline + Almonds + Roses

A sweet chocolate ballad: one sweet milk chocolate disc with a smaller, tender-melting almond praline disc sitting in the middle. Decorated all over with fragrant, pink rose petals and roasted almonds and covered with a fruity raspberry couverture and a touch of rose oil. The stunning pink colour is derived entirely naturally from raspberries alone.