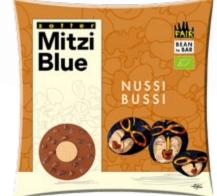

#### TOTALLY NUTS Art. No. 24130 Hazelnut Praline + Cashew Praline + Nuts

Nuts – crunchy & tender-melting: a nutty disc, created with a mix of hazelnut praline and milk chocolate, combined with a smaller cashew praline disc. The two types of praline are made directly at our chocolate factory using freshly roasted nuts. Decorated all over with crunchy hazelnuts dunked in dark chocolate and walnuts coated in milk chocolate.