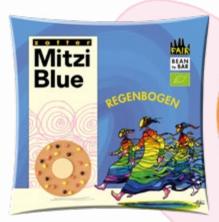

#### RAINBOW Art. No. 24177 Milk Choco + White Choco + Crunchy Fruit

Sweet & colourful, just like life itself: one disc made of milk chocolate and a smaller one made of sweet white chocolate. Decorated brightly all over with crunchy, chocolatey fruit: crispy strawberries in a pink strawberry couverture, passion fruit in a sunny, yellow passion fruit couverture and blueberries in a purple blueberry couverture, all of their stunning colours derived entirely naturally from berries and other fruit.