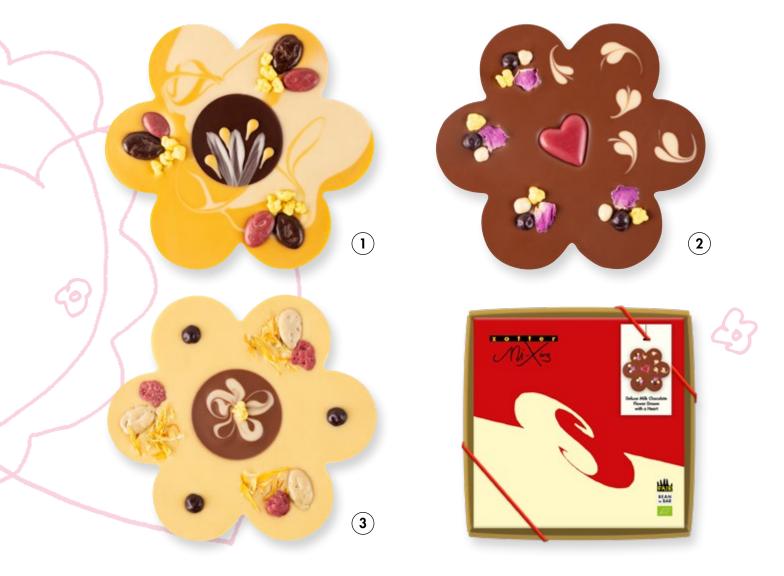

#### 1. DELUXE APRICOT & STRAWBERRY FLOWER DREAM

A chocolate flower made from sweet, white chocolate and a fruity apricot couverture filled with soft pink strawberry mousse. It features a chocolate disc decorated with joyous sparks, and it's dotted all over with crispy passion fruit choccy bits, roasted pumpkin seeds in a dark chocolate shell and a red raspberry couverture. The flower's stunning colours are derived entirely naturally from berries and other fruit, and it comes wrapped in a decorative gift box.

#### 2. DELUXE MILK CHOCOLATE FLOWER DREAM WITH A HEART

A chocolate flower made from milk chocolate with a 50% cacao content, filled with a tender-melting almond praline. It's brightly decorated with a fruity, red raspberry chocolate heart and a flying heart pattern created with white chocolate as well as some fragrant rose petals, crunchy cacao nibs in a white chocolate shell, crispy, yellow passion fruit choccy bits and purple blueberry chocolate pearls. The flower's stunning colours are derived entirely naturally from berries and other fruit, and it comes wrapped in a decorative gift box.

#### 3. DELUXE PASSION FRUIT FLOWER DREAM

A chocolate flower made from a refreshingly fruity passion fruit couverture. It features a milk chocolate disc with a pretty flower pattern and a crispy choccy fruit bit, and it's decorated all over with marigold petals, soft pink raspberry chocolate flakes, roasted pumpkin seeds in a white chocolate shell and some crispy blueberry choccy bits. The flowers stunning colours are derived entirely naturally from berries and other fruit, and it comes wrapped in a decorative gift box.