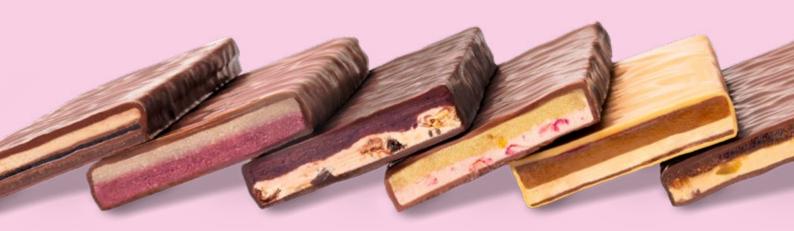

st is destroyed for its cultivation. Our dark chocolate does not contain soy lecithin.

## **STORAGE ADVICE**

We do not use any artificial stabilizers or preservatives. For this reason, our goods are more temperature sensitive than other high-quality chocolate products.

## Ideally you should store Zotter chocolates in a cool and dry place where the temperature is between 16 °C and 18 °C.

You should not put the chocolates into a fridge. This way they would lose their substance because the humidity would let the sugar crystallise. If the temperature is too high, though, it will result in the emission of cocoa butter which will settle as a white film on the surface of the chocolate. The loss of the cocoa butter will dry out the chocolate – hence, the flavour of the chocolate will suffer.





#### z o t t e r Schokolade GmbH Bergl 56 • 8333 Riegersburg • Austria

Phone: +43/3152/55 54 • Fax: +43/3152/55 54 3222 schokolade@zotter.at • www.zotter.at

Commercial register no.: Regional civil court ZRS Graz VAT no.: ATU 53816900

#### **Chocolate Theatre & Edible Zoo**

Mon - Sat: 9 am - 7 pm Closed on Sundays and public holidays.

## WE'RE LOOKING FORWARD TO YOUR ORDERS