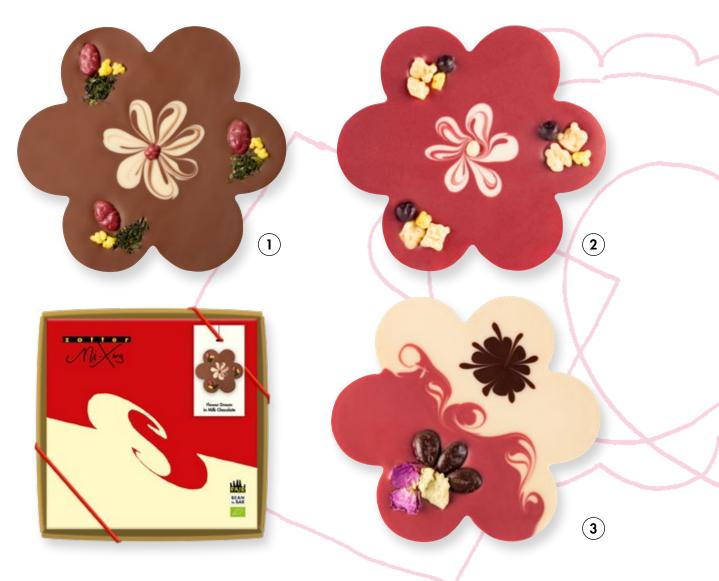

#### 1. RASPBERRY HEART

A chocolate heart made from a fruity, red raspberry couverture. It's decorated with a white coconut and a purple blackcurrant couverture pattern as well as a white ginseng chocolate heart, crispy mango choccy bits, crunchy cacao nibs in a white chocolate shell and a fragrant rose petal. The heart's stunning colours are derived entirely naturally from berries and other fruit, and it comes wrapped in a decorative gift box.

#### 2. VEGAN HEART WITH DARK CHOCO & RASPBERRY TOP

A vegan chocolate heart made from dark chocolate with 70% cacao power featuring a pretty pattern created with a fruity-pink raspberry and coconut couverture and a white, rice-based couverture. It's decorated with fragrant rose petals, candied ginger as well as roasted pumpkin seeds in dark chocolate. The heart's beautiful pink colour is derived entirely naturally from raspberries alone. It's wrapped in a decorative gift box.

#### 3. WHITE & MILK CHOCO HEART WITH APRICOT

A chocolate heart made from white chocolate, milk chocolate with a 50% cacao content and a fruity apricot couverture. It's decorated with roasted pumpkin seeds in a pink raspberry couverture, a crispy little chocolate blueberry, cashews and green tea leaves and it's wrapped in a decorative gift box.